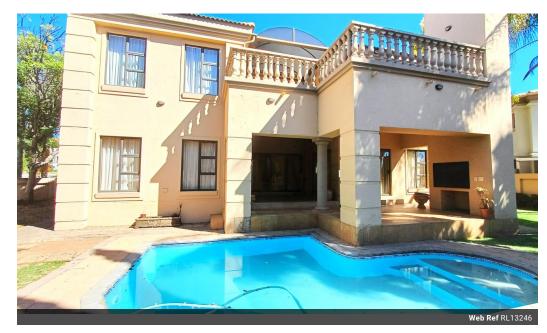

## Real Gem

Approaching the house, the appearance of a mansion immediately invites you inside.

Upon entering, you are welcomed by an image of a well-designed space. To your right you find a warm lounge with a fireplace and sliding doors to the patio with a built-in braai leading to a sparkling pool.

Turning left there is a large reception area overlooking the atrium on one side and the inviting pool on the other side. Passing through this tilled room, you are greeted with another living/area flowing into the kitchen with all the professional appliances any