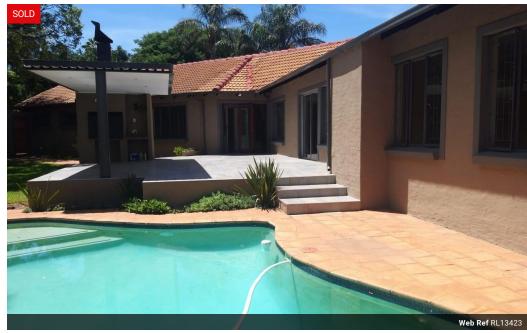

## 4 Bedroom House Sold in Garsfontein

Garsfontein 4 bedroom, 3 living areas (2 lounges and dining room) open plan to a beautiful kitchen with a separate scullery. Pre-paid electricity for your convenience.

Excellent security in the form of beams, alarm and electric fence.

Automated sprinkler system.

The home is privately located and in a move in and stay condition.

A Must to See!!!

## **Features**

| Pets Allowed | Yes |                     |     |            |                     |
|--------------|-----|---------------------|-----|------------|---------------------|
| Interior     |     | Exterior            |     | Sizes      |                     |
| Bedrooms     | 4   | Garages             | 2   | Floor Size | 270m²               |
| Bathrooms    | 3   | Carports / Parkings | 1   | Land Size  | 1,000m <sup>2</sup> |
| Recep. Rooms | 3   | Security            | Yes |            |                     |
| -            |     | Pool                | Yes |            |                     |