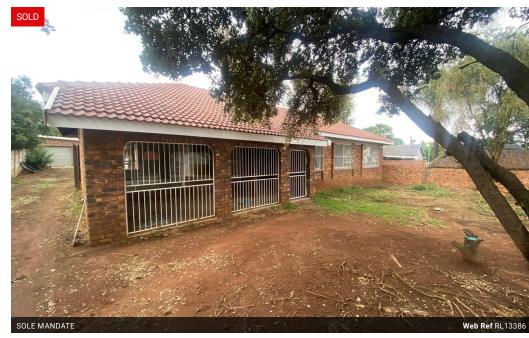

## Reno Reno Reno

Sole and Exclusive mandate

The house is sold as is from an estate.

3 spacious bedrooms 2 Full bathrooms Study

Large lounge Dining room 4 garages

## Features

| Interior     |   | Exterior    |     | Sizes      |                     |
|--------------|---|-------------|-----|------------|---------------------|
| Bedrooms     | 3 | Garages     | 4   | Floor Size | 274m²               |
| Bathrooms    | 2 | Dom. Accom. | 0.5 | Land Size  | 1,000m <sup>2</sup> |
| Recep. Rooms | 2 | Pool        | No  |            |                     |
| Studies      | 1 |             |     |            |                     |