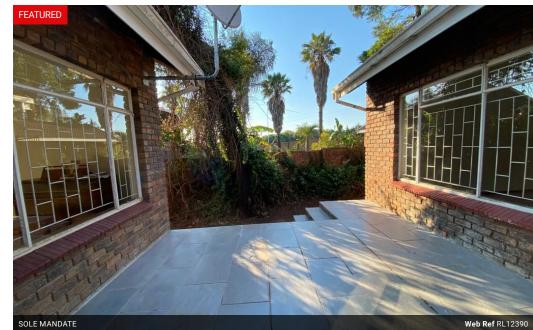

## Space and more space

Sole & Exclusive mandate

Spacious home new to the market.

Dining room

Family room with vaulted ceilings

Two Spacious lounges, one with access to tiled 18sqm patio.

Kitchen with enough cupboard space. Eye level oven, space for a kitchen table and chairs. Laundry with wash trough

3 bedroom 2 bathrooms

Large linen cupboards

Entrance hall

Double garage