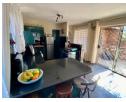

## Sunny home

Lock up and go.

**2** 3

Possibility of a 4th bedroom

- \* 3 Bedrooms
- \* 2 Full bathrooms
- \* Separate Living area
- \* Open plan kitchen. Pantry cupboard

**a** 2

- \* Sunny Private courtyard with water feature \* Thatched lapa with praai area
- \* Big Laundry room \* Tandem lockup garage
- .\* Private garden

## Features

| Pets Allowed | Yes |                     |     |            |                   |
|--------------|-----|---------------------|-----|------------|-------------------|
| Interior     |     | Exterior            |     | Sizes      |                   |
| Bedrooms     | 3   | Garages             | 2   | Floor Size | 151m <sup>2</sup> |
| Bathrooms    | 2   | Carports / Parkings | 1   | Land Size  | 500m <sup>2</sup> |
| Kitchens     | 1   | Security            | Yes |            |                   |
| Recep. Rooms | 3   | Pool                | No  |            |                   |

#### Extras

Built-in Kitchen Appliances Built-in Wardrobes Pets Allowed Private Garden Security Barbecue Area Pantry Granite Tops