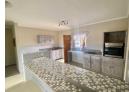

## Small family home

Sole and exclusive mandate.

Opportunity of a life time. Private garden and home.

- \*Kitchen, Eye level oven and glass hob, centre island opens onto covered deck area, perfect for entertaining
- \* Three Bedrooms (main bedroom has Aircon 12000BTU)
- \* Two Bathrooms (one full bathroom, other with bath, toilet and basin)
- \* Spacious open plan lounge
- \* Spacious open plan dining room \* Double garage (bigger than standard size)
- \* Good sized garden

Built-in Kitchen Appliances Built-in Wardrobes Pets Allowed Private Garden Air Conditioner Centre Island Eye Level Oven Hob Open Plan Patio