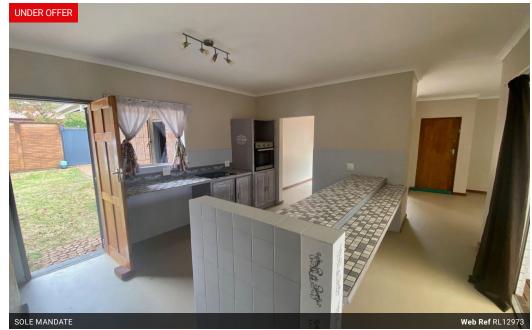

## Small family home

Sole and exclusive mandate.

Opportunity of a life time. Private garden and home.

- \*Kitchen, Eye level oven and glass hob, centre island opens onto covered deck area, perfect for entertaining
- \* Three Bedrooms (main bedroom has Aircon 12000BTU)
- \* Two Bathrooms (one full bathroom, other with bath, toilet and basin)
- \* Spacious open plan lounge
- \* Spacious open plan dining room \* Double garage (bigger than standard size)
- \* Good sized garden

Built-in Kitchen Appliances Built-in Wardrobes Pets Allowed Private Garden Air Conditioner Centre Island Eye Level Oven Hob Open Plan Patio