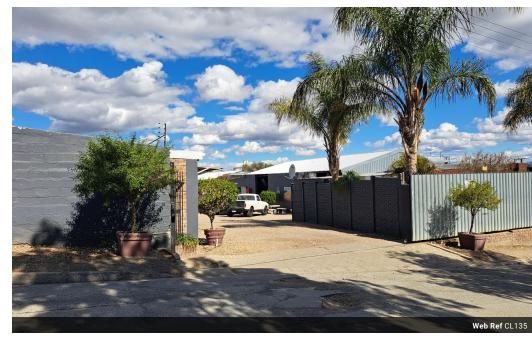

The plot size is 2,056 square meters. The entire plot is private, fully fenced, gated and secured. This large plot is equipped with two entrance gates. One gate for entrance to the working plot and one gate gives access to the residential section.

The entire plot is private and fenced. Zoning is for both business and general residential purposes. The Residential side of the plot is making use of a different address to this plot.

The working side of the plot is neat, well-maintained, clean and modern, and is currently used for a car bodyworks service.