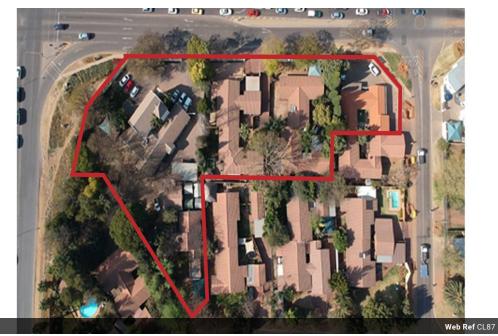

### 1,035m<sup>2</sup> Office For Sale in Garsfontein

Prime Address, Best exposure.

This unique parcel of properties on the corner of Solomon Mahlangu and Saint Bernard Drive Garsfontein has just been earmarked for sale by the owner. This is one of the busiest intersections in Pretoria East.

These properties consist of the following:

Commercial

1) Portion 31\2543 2) Portion 30\2543 3) Portion 32\2543 4) Portion 33\2543

## Features

Zoning

**Sizes** Floor Size Land Size

1,035m² 5,194m²