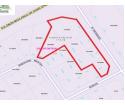

### 1,035m<sup>2</sup> Office For Sale in Garsfontein

Prime Address, Best exposure.

This unique parcel of properties on the corner of Solomon Mahlangu and Saint Bernard Drive Garsfontein has just been earmarked for sale by the owner. This is one of the busiest intersections in Pretoria East.

These properties consist of the following:

Commercial

1) Portion 31\2543 2) Portion 30\2543 3) Portion 32\2543 4) Portion 33\2543

## Features

Zoning

**Sizes** Floor Size Land Size

1,035m² 5,194m²